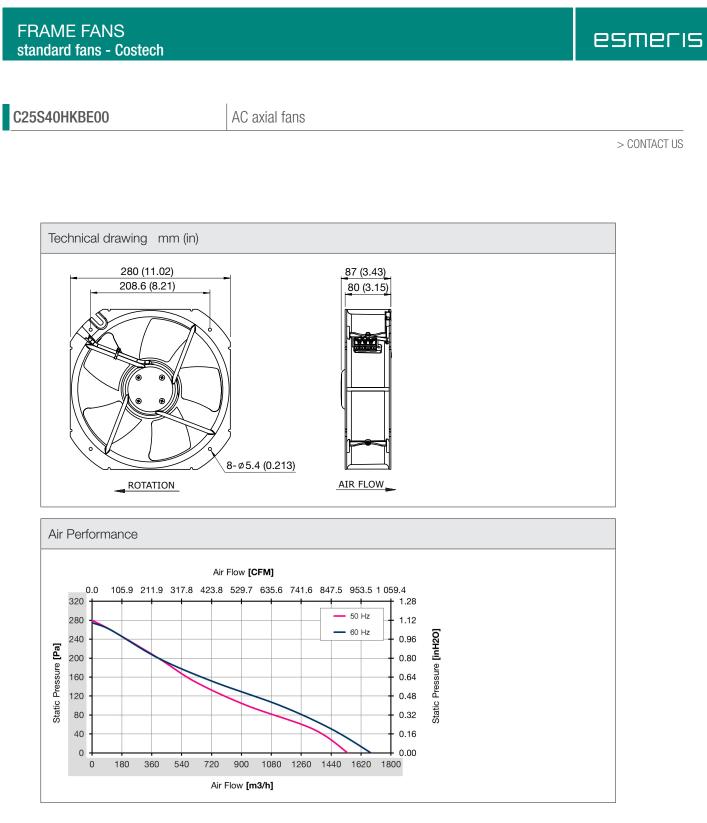

| Technical data        |                           |            |
|-----------------------|---------------------------|------------|
| APPROVALS             |                           |            |
| Approvals             | CE; UKCA                  |            |
| PERFORMANCE           |                           |            |
| Max Airflow           | 1540/1680                 | m³/h       |
|                       | 906/989                   | CFM        |
| Max Static Pressure   | 280/275                   | Pa         |
|                       | 1.12/1.10                 | in H2O     |
| RPM                   | 2635/2840                 | RPM        |
| ELECTRICAL DATA       |                           |            |
| Rated Voltage         | 400                       | V a.c. 3 ~ |
| Rated Current         | 0.19/0.21                 | A          |
| Rated Power           | 86/117                    | W          |
| Operating Voltage     | 360-440                   | V a.c.     |
| Frequency             | 50/60                     | Hz         |
| Appliance Class       | I                         |            |
| Insulation Class      | F                         |            |
| MECHANICAL DATA       |                           |            |
| Bearing               | Ball Bearing              |            |
| GENERIC DATA          |                           |            |
| Casing Material       | Die-Casting Aluminium     |            |
| Airflow Direction     | Air exhaust over brackets |            |
| Electrical Connection | Screwless Terminal Block  |            |